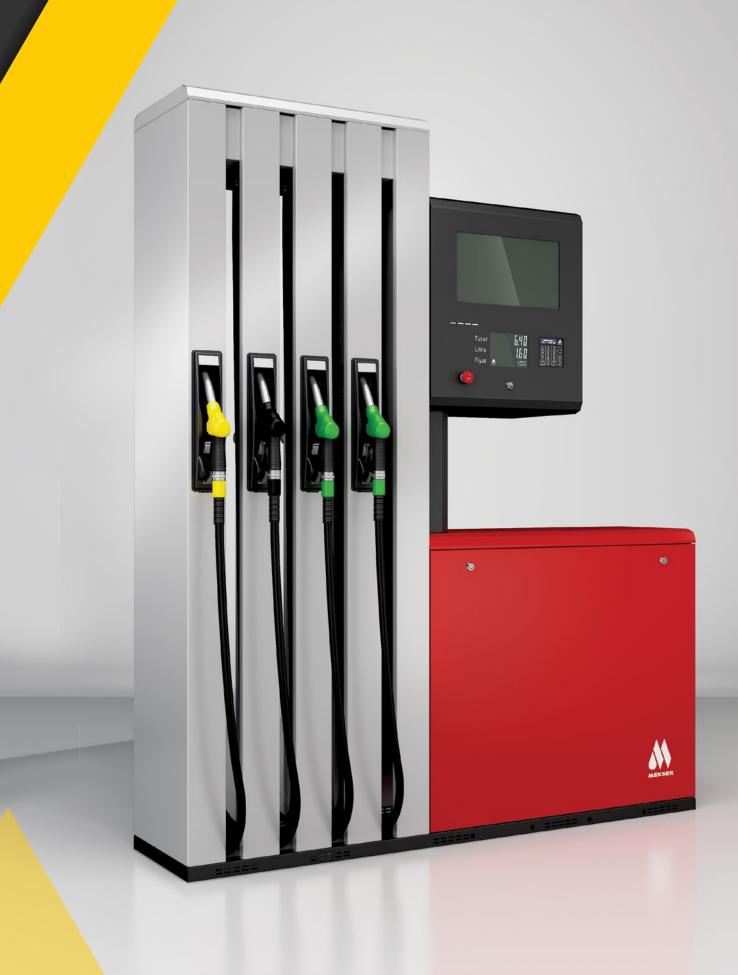

The high hose design can be used effectively due to the absence of a complicated retracting mechanism. This simplicity is especially vital during subzero working temperatures to eliminate potential freezing of mechanisms. Likewise, the optional heater for electronic cabin enables accurate visibility of LCD displays. The Arcadia Line can be optionally specified with complete stainless steel body.