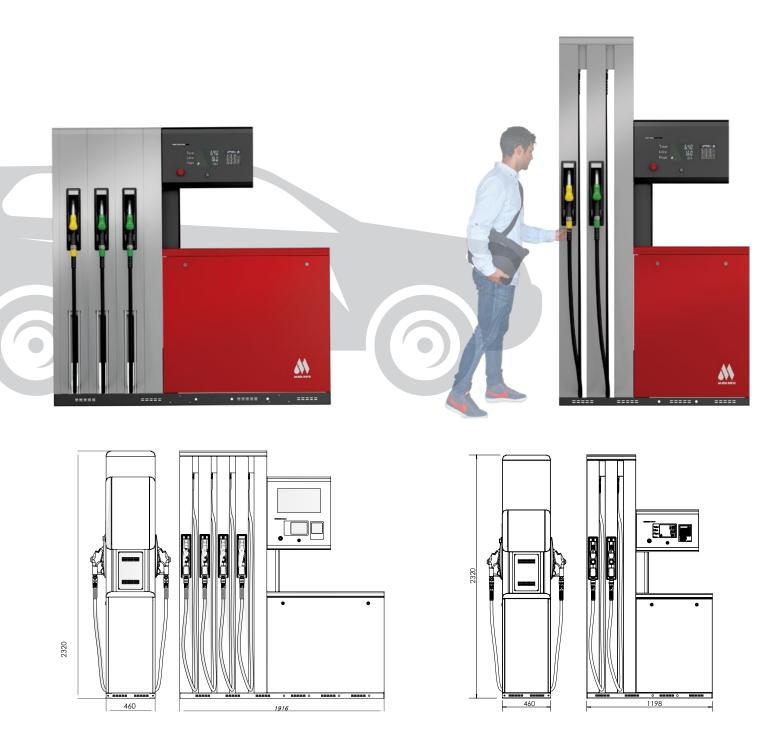

| OPITONAL SPECIFICATIONS      |                             |                           |                    |         |         |         |  |
|------------------------------|-----------------------------|---------------------------|--------------------|---------|---------|---------|--|
| Multimedia                   | Day Light LCD Panel 19" LED | FUNCTIONAL SPECIFICATIONS |                    |         |         |         |  |
| Electronic Unit Heat Element | 300 W.                      | Model                     | Туре               | Product | Nozzles | Filling |  |
| Stainless Steel Columns      | SS 304 - SS 316             | M611                      | Suction / Pressure | 1       | 2       | 2       |  |
| Vapour Recovery              | Stage II                    | M622                      | Suction / Pressure | 2       | 2       | 2       |  |
| Combo                        | DEF, LPG                    | M633                      | Suction / Pressure | 3       | 6       | 2       |  |
| Z Swivel                     | 3/4", 1"                    | M644                      | Suction / Pressure | 4       | 8       | 2       |  |
| High Efficiency              | 70, 120 lt /min             | M655                      | Suction / Pressure | 5       | 10      | 2       |  |