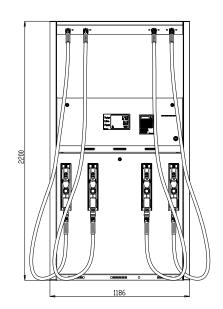

## **PEGASUS** • 6,40 160 1000 -----------

| FUNCTIONAL SPECIFICATIONS |                    |         |         |         |
|---------------------------|--------------------|---------|---------|---------|
| Model                     | Туре               | Product | Nozzles | Filling |
| M1MPP                     | Suction / Pressure | 1       | 2       | 2       |
| М2МРР                     | Suction / Pressure | 2       | 2       | 2       |
| M4MPP                     | Suction / Pressure | 2       | 4       | 2       |
| M4MPP-4                   | Suction / Pressure | 2       | 4       | 4       |
| М6МРР                     | Suction / Pressure | 3       | 6       | 2       |
| М8МРР                     | Suction / Pressure | 4       | 8       | 2       |
| M8MPP-4                   | Suction / Pressure | 4       | 8       | 4       |